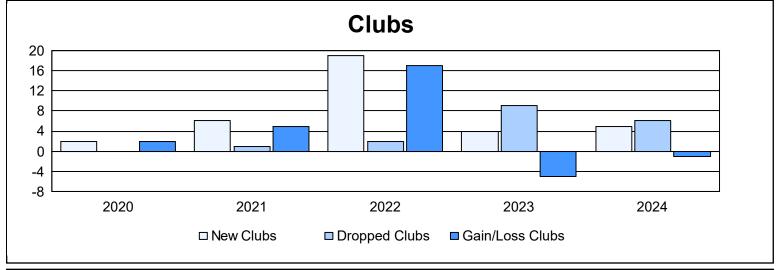

District 324 I As of June 2024 Cumulative

| Year      | New<br>Clubs | Dropped<br>Clubs | Gain/<br>Loss<br>Clubs | New<br>Members | Charter<br>Members | Reinstate<br>Members | Transfer<br>Members | Total<br>Member<br>Added | Total<br>Members<br>Dropped | Gain/<br>Loss<br>Members |
|-----------|--------------|------------------|------------------------|----------------|--------------------|----------------------|---------------------|--------------------------|-----------------------------|--------------------------|
| 2019-2020 | 2            | 0                | 2                      | 238            | 43                 | 11                   | 4                   | 296                      | 349                         | -53                      |
| 2020-2021 | 6            | 1                | 5                      | 290            | 172                | 15                   | 4                   | 481                      | 391                         | 90                       |
| 2021-2022 | 19           | 2                | 17                     | 300            | 443                | 34                   | 10                  | 787                      | 460                         | 327                      |
| 2022-2023 | 4            | 9                | -5                     | 215            | 120                | 31                   | 6                   | 372                      | 523                         | -151                     |
| 2023-2024 | 5            | 6                | -1                     | 266            | 138                | 18                   | 6                   | 428                      | 409                         | 19                       |
| Average   | 7            | 4                | 4                      | 262            | 183                | 22                   | 6                   | 473                      | 426                         | 46                       |