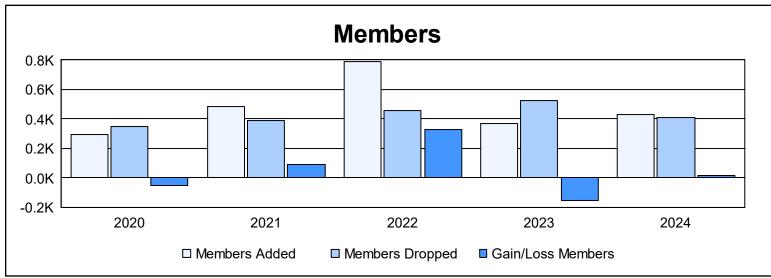

District 324 I As of June 2024 Cumulative

| Year      | New<br>Clubs | Dropped<br>Clubs | Gain/<br>Loss<br>Clubs | New<br>Members | Charter<br>Members | Reinstate<br>Members | Transfer<br>Members | Total<br>Member<br>Added | Total<br>Members<br>Dropped | Gain/<br>Loss<br>Members |
|-----------|--------------|------------------|------------------------|----------------|--------------------|----------------------|---------------------|--------------------------|-----------------------------|--------------------------|
| 2019-2020 | 2            | 0                | 2                      | 238            | 43                 | 11                   | 4                   | 296                      | 349                         | -53                      |
| 2020-2021 | 6            | 1                | 5                      | 290            | 172                | 15                   | 4                   | 481                      | 391                         | 90                       |
| 2021-2022 | 19           | 2                | 17                     | 300            | 443                | 34                   | 10                  | 787                      | 460                         | 327                      |
| 2022-2023 | 4            | 9                | -5                     | 215            | 120                | 31                   | 6                   | 372                      | 523                         | -151                     |
| 2023-2024 | 5            | 6                | -1                     | 266            | 138                | 18                   | 6                   | 428                      | 409                         | 19                       |
| Average   | 7            | 4                | 4                      | 262            | 183                | 22                   | 6                   | 473                      | 426                         | 46                       |